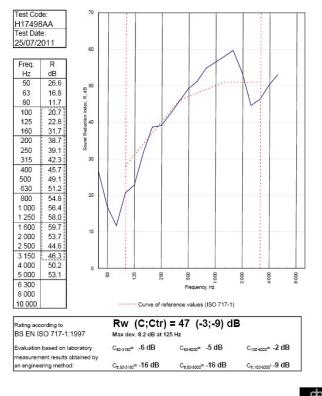

## System Performance Breakdown

Fire Resistance: BS476 Part 22:1987: Test Ref & Date or Applied Ref & Report: Max Height: Thickness: Duty Grade: BS 5234: Part 2:1992: Sound Insulation:

120/120 Minutes (Integrity/Insulation). BTC 17442F - BRE Report P102396-1011A Refer to Speedline Specification Clause 142 mm. (At Base Track, Excluding Finishes) Severe - Annexes A-F 47 R<sub>w</sub>dB, Date Tested or Assessed Against - 70-B-61